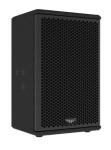

# **Related Speakers**

**VENU 8x** Compact live 2-way 8" passive point source loudspeaker

S 18 Touring high performance compact 18" subwoofer

Ref.: 48093 Ref.: 48102