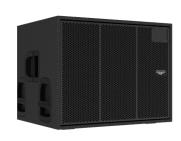

# **Related Speakers**

**VENU 8x** Compact live 2-way 8" passive point source loudspeaker

S 18 Touring high performance compact 18" subwoofer

Ref.: 48093 Ref.: 48102