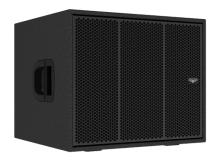

# **S 15** More bass. Less space.

Omni and Cardioid

i and 40Hz to 100Hz

S 15 is a compact, high-performance passive touring subwoofer, designed to accompany our VENU series in a wide range of sound reinforcement applications requiring high SPL in a discreet, compact package.

S 15 houses a long excursion 15" neodymium driver in a bass-reflex and T-lined design, and has the versatility to be deployed stand-alone, stacked or pole-mounted.

S 15 can be quickly deployed in any configuration, including cardioid and end-fire, when used with AUDIOFOCUS A Series amplifiers. Armonia presets are also available for Powersoft amplifiers.

S 15 is built with pride in Belgium and coated in tough, weather-resistant polyurea to safeguard your investment. The cabinet front is protected by a rigid metal grill, backed by acoustically transparent foam.