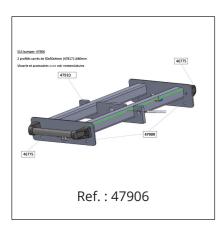

| 2 × 4-point speakON                                                  |
| Nominal impedance      | 8ohm                                                                 |
| Watt AES/Peak          | 1000/4000W                                                           |
| Dimensions (H x W x D) | 485 x 580 x 520 mm • 19.09 x 22.83 x 20.47 inches                    |
| Weight                 | 33.8kg / 74.51lbs                                                    |
| Finish                 | Highly resistant polyurea coating                                    |
| Cabinet                | High grade birch plywood                                             |

(1) Peak level measured at 1 m under free field conditions using pink noise with crest factor 5

# **Accessories**

### Bumper for S 15



# S 15 Dolly to stack up to 3 sub

Ref.: 47084





### **Protection cover for S15+dolly**



# **Related Speakers**

**VENU 8x** Compact live 2-way 8" passive point source loudspeaker



S 18 Touring high performance compact 18" subwoofer



Ref.: 48093 Ref.: 48102

# **Contact & Links**

### Need more information about our products?

www.audiofocus.eu

info@audiofocus.eu

www.facebook.com/AudiofocusPage/

www.facebook.com/groups/AUDIOFOCUS/

### Scan QR Code to view the S 15 product's web page.



#### Follow Us.