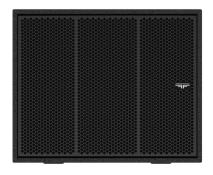

S 15 is built with pride in Belgium and coated in tough, weather-resistant polyurea to safeguard your investment. The cabinet front is protected by a rigid metal grill, backed by acoustically transparent foam.

**Technical specifications** 

| Description            | Compact 15" subwoofer                                                |
|------------------------|----------------------------------------------------------------------|
| Transducers            | LF: 1 x 15"                                                          |
| Frequency range (-6dB) | 40Hz-100Hz                                                           |
| Peak SPL (1)           | 132 dB                                                               |
| Processing             | Dedicated AUDIOFOCUS and Armonia/Powersoft omni and cardioid presets |
| Rigging                | Pole socket                                                          |
| Connectors             | 2 × 4-point speakON                                                  |
| Nominal impedance      | 8ohm                                                                 |
| Watt AES/Peak          | 1000/4000W                                                           |
| Dimensions (H x W x D) | 485 x 580 x 520 mm • 19.09 x 22.83 x 20.47 inches                    |
| Weight                 | 33.8kg / 74.51lbs                                                    |
| Finish                 | Highly resistant polyurea coating                                    |
| Cabinet                | High grade birch plywood                                             |