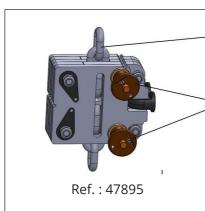

|
| Nominal impedance      | 8ohm                                                                 |
| Watt AES/Peak          | 1000/4000W                                                           |
| Dimensions (H x W x D) | 485 x 580 x 520 mm • 19.09 x 22.83 x 20.47 inches                    |
| Weight                 | 33.8kg / 74.51lbs                                                    |
| Finish                 | Highly resistant polyurea coating                                    |
| Cabinet                | High grade birch plywood                                             |

(1) Peak level measured at 1 m under free field conditions using pink noise with crest factor 5

# **Accessories**

### Bumper for S 15



# S 15 Dolly to stack up to 3 sub

Ref.: 47084





### **Protection cover for S15+dolly**



# **Related Speakers**

**VENU 8x** Compact live 2-way 8" passive point source loudspeaker



S 18 Touring high performance compact 18" subwoofer



Ref.: 48093 Ref.: 48102

# **Contact & Links**

### Need more information about our products?

www.audiofocus.eu

info@audiofocus.eu

www.facebook.com/AudiofocusPage/

www.facebook.com/groups/AUDIOFOCUS/

### Scan QR Code to view the S 15 product's web page.



#### Follow Us.